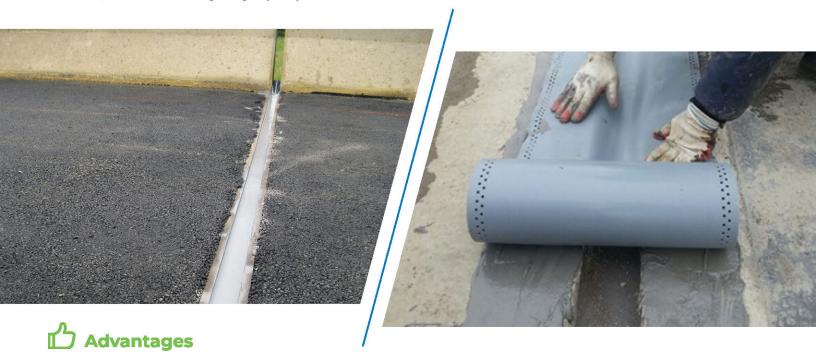

nternal and external pedestrian and trafficked joints.
- Concrete roads, petrol stations, warehouses, showrooms etc are other application areas.



Depends on width and depth of the joint.

One sausage of ENISEAL PU covers 7-8 running meter area for joint size of 10 mm x 5 mm



ENISEAL PU is available in 600ml Sausage/24 Pcs per carton.

# STARFLEX TAPE

# **Expansion Joint Tape**



Is expansion joint sealing system for wide, irregular, high movement joints and cracks. **STARFLEX TAPE** System consists of a modified flexible Functionalized thermoplastic elastomer tape with advanced adhesion using a special adhesive specially designed for its application. When fixed across the joint, the tape allows considerable movement in more than one direction, while maintaining a high-quality seal.



- Advanced adhesion, no heating of tape required.
- Durable, economical, and cost-effective solution.
- Can restore failed joints without removing defective sealant.
- Contractor has advantages of always working on surface of substrate.
- Exceptional adhesion on virtually all common building materials; unmatched compatibility of tape and adhesive.
- Waterproof, weather-, chemical- and root resistant. UV Stable product.

# Recommended Uses

- Expansion Joint system and waterproofing treatment of outside expansion and construction joints.
- Suitable for roofs, storage tanks, pools, reservoirs, additions to structures and parking garages.



# Coverage

Based on Size of the joint



# **Packing**

Width: 100-1000mm, Thickness 1-2 mm, 20Mtr Roll.

Epoxy Adhesive for Tapes: Enipoxy ERM (TA)