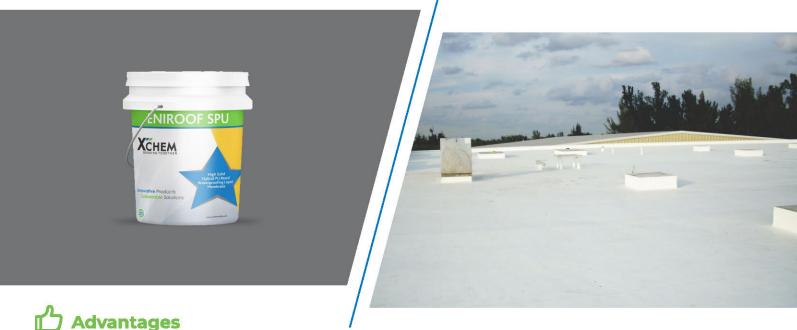

n, inverted roofs, basements, split slabs, slab on grade, car deck, etc.
- Recommended also as a protective coating for building exteriors, metals, woods, etc.
- Ideal waterproofing system for concrete roof, over polyurethane foam slabs insulation, polyester built up roofs, masonry and concrete walls.
- Recommended for protection of metal surfaces & exposed concrete in corrosive atmosphere.
- Recommended for use in under tile areas as bathroom, kitchens, basements, effluent tanks and other wet areas.



1-1.8 Kg/Sqm of Eniroof EMB PU over primed surface for best results.



ENIROOF EMB PU is available in 20 kg pails and 200 kg plastic drums.





ENIROOF SPU is a single component polyurethane modified flexible, UV resistant reflective waterproof coating for terraces / roofs /domes / etc.



- · Highly flexible polyurethane modified waterproof coating.
- Excellent adhesion to concrete.
- Easily adopts to the contours of surface forming a monolithic coating.
- Tough & resilient coating can bear normal light foot traffic.

## **Recommended Uses**

All types of roofs / AC roofs / Corrugated sheets / can also be used steel / wood / masonry.



1.5-1.8 Kg/Sqm in 2 coats for best results.



ENIROOF SPU is available in 1 kg, 5 kg, 20 kg pails and 200 kg plastic drums.

06

#### **ENIROOF BLACK**

### Elastomeric, Bituminous Black Waterproof Coating



ENIROOF BLACK is a single component bitumen modified flexible impermeable waterproof coating dries to an elastic flexible, impermeable waterproof coating.



## **Advantages**

- Single, cold applied, easy to use waterproof coating.