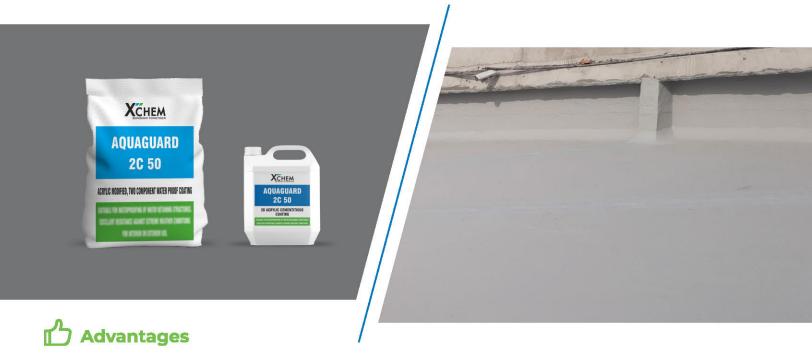

.
- Suitable for general concrete repairs.
- It gives excellent bond strength.
- It can be used for protection of concrete against corrosion, salt attack, etc.



1.2-1.8 kg/sqm or as recommended based on application applied in 2 coats. Typically, a coverage of 1.8kg/Sqm will give a DFT of 1mm.



**AQUAGUARD 2C 40** available in 3kg ,15 Kg composite packs. Mixing Ratio is 2:1, 2 Parts of Powder and 1 Part of Liquid Polymer.

#### **AQUAGUARD 2C 50**

### Two Component Flexible Crack Bridging Waterproof Coating



**AQUAGUARD 2C 50** is a two component highly flexible waterproofing system. The dried system provides excellent adhesion, waterproofing properties, crack bridging, elongation, flexibility apart from being UV stable coating. Hence the coating can be used for exposed conditions.



- · Easy to use Easy to apply by brush, roller or squeegee.
- Durability Highly durable and UV tolerant.
- Adhesion Excellent bond strength to porous and non-porous concrete surfaces.
- Flexibility The Part 'B' component is specially blended copolymer of acrylic latex which improves adhesion, flexibility
  and waterproofing characteristics.
- Anti-carbonation A membrane of 1mm to 1.5mm thickness provides an excellent shield against the penetration of carbon dioxide and chloride ions.
- Waterproofing Excellent even under pressure.
- Vapour Permeability A fully cured membrane of 1mm to 3mm thickness is vapour permeable and allows the substrate
  to breath
- Non toxic & crack bridging A fully cured membrane is non-toxic, hard wearing seamless shield capable of bridging surfaces cracks.

##