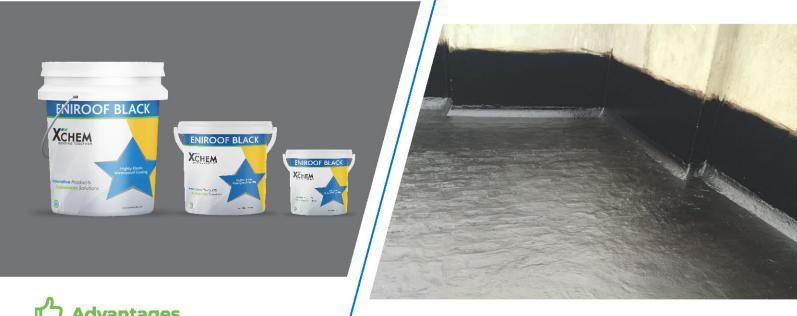

resistant reflective waterproof coating for terraces / roofs /domes / etc.



- · Highly flexible polyurethane modified waterproof coating.
- Excellent adhesion to concrete.
- Easily adopts to the contours of surface forming a monolithic coating.
- Tough & resilient coating can bear normal light foot traffic.

## **Recommended Uses**

All types of roofs / AC roofs / Corrugated sheets / can also be used steel / wood / masonry.



1.5-1.8 Kg/Sqm in 2 coats for best results.



ENIROOF SPU is available in 1 kg, 5 kg, 20 kg pails and 200 kg plastic drums.

06

#### **ENIROOF BLACK**

### Elastomeric, Bituminous Black Waterproof Coating



ENIROOF BLACK is a single component bitumen modified flexible impermeable waterproof coating dries to an elastic flexible, impermeable waterproof coating.



## **Advantages**

- Single, cold applied, easy to use waterproof coating.
- Good for applying on concrete/masonry.
- Protects from soil acids/sulphates & chlorides.
- Also works as a vapor barrier.

## **Recommended Uses**

· Useful as protective coating on concrete and brick foundations, retaining walls, timber, metals, etc.. Damp-proofing of structures, regular surfaces like concrete and asbestos.



1.2 Kg/sqm in 2 Coats for best results.



ENIROOF BLACK is available in 20 kg pails and 200 kg plastic drums.

#### **AQUAGUARD 1C**

### Cement Based Waterproofing Slurry



**AQUAGUARD IC** is a single component Cement based waterproofing slurry for general application as a underlay, it forms a rigid coat .it takes both Positive and negative pressure, and specially works very well in N