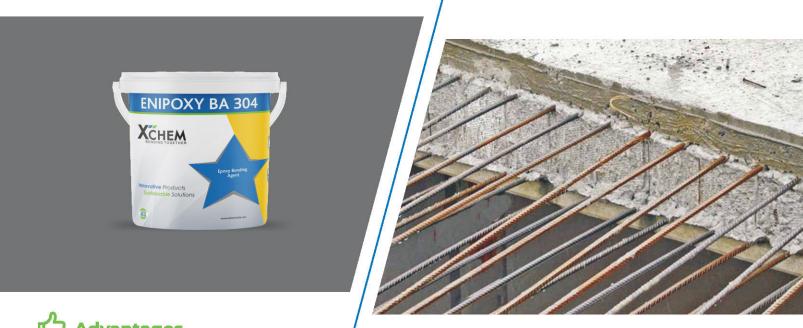

an be used as bonding agent also.

## Recommended Uses

- Water proofing of toilet, terraces, roofs, Chajjas etc.
- Suitable for general concrete repairs.
- It gives excellent bond strength.
- It can be used for protection of concrete against corrosion, salt attack, etc.



As a Bonding agent:

1 Kg. AQUACRETE 30% mixed with 2Kg neat cement covers approx. 2.0-2.5 sqm area in 2 coats depending upon the surface.

As a waterproof coating:

1 Kg. **AQUACRETE 30%** mixed with 2 Ltr. Water and 2.5 Kg neat cement covers approx. 2.0-2.5 sqm area in 2 coats depending upon the surface.



AQUACRETE 30% is packaged in 5 Kg. and 20 kg containers.

#### **ENIPOXY-BA 304**

#### **Epoxy Bonding Agent**



ENIPOXY-BA 304 is a two-component epoxy-bonding agent specially designed for old to new concrete.



## **Advantages**

- Pre-packaged systems to ensure correct mixing.
- Excellent bonding properties of new concrete to old concrete, steel, brickwork and most other substrates common to construction.
- Takes up and transfers tensile and compressive loads.
- Cured System exhibits High resistance to water and alkalis.
- Correctly designed pot life permits efficient progress.
- Ease of application by brush or roller.

## **Recommended Uses**

- Structural bonding of new concrete or hydraulic mortar to old concrete, brickwork, masonry, natural and synthetic stone, glazed brick, tiles, steel and aluminum.
- On-site concrete extensions and modifications to existing concrete structures. =Joint less bonding of construction joints in sewage systems, canals, gullies, reservoirs, basins, irrigation