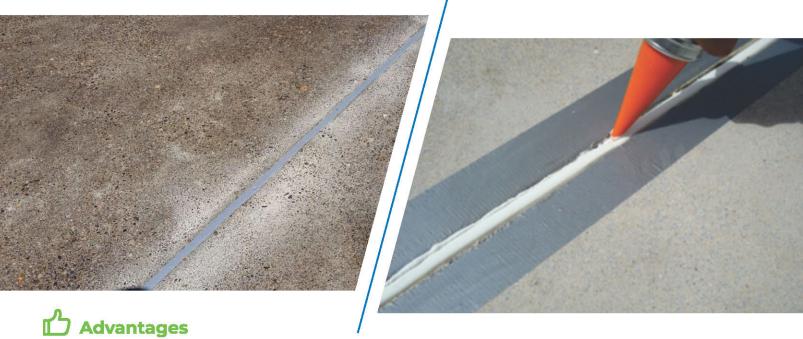

rizontal to vertical. It may be used as an exposed
  joint sealant to most types of building materials such as concrete, brick, glass, steel, aluminium and wood.
- Typical uses are for crack control and sealing joints in:
- Vertical and horizontal building super structures.
- Subways, basements, floors wall and roof coping.
- Bridges, sea walls and roadways.



Depends on joint size.

For joint size 24X12, 460-480 gms ENISEAL - NS required to fill 1 RMT joint.



ENISEAL - NS is available in 4 Kg Pack

# Polyurethane Joint Sealant



ENISEAL PU is elastic, single component, self-leveling, moisture curing polyurethane sealant specifically developed to be used as a multi-purpose floor joint sealant in applications where high chemical resistance to fuels, oils and hydro carbons is required.



- Non-Staining including Hydrophobic staining.
- Good primer less adhesion on many common construction substrates.
- Excellent adhesion to a wide variety of substrates.
- High movement accommodation.
- High UV & aggressive atmosphere resistance.
- Comprehensive color range.
- Environmentally friendly.
- Excellent low temperature gun ability Improved gun & tooling characteristics Ideal for expansion joints in buildings.

# Recommended Uses

- For all type of joints of maximum width 35 mm.
- The product is suitable for sealing expansion, construction and dummy joints in rigid pavements, apron areas, runways, taxi tracks, parking bays, hangars and internal and external pedestrian and trafficked joints.
- Concrete roads, petrol stations, warehouses, showrooms etc are other application areas.