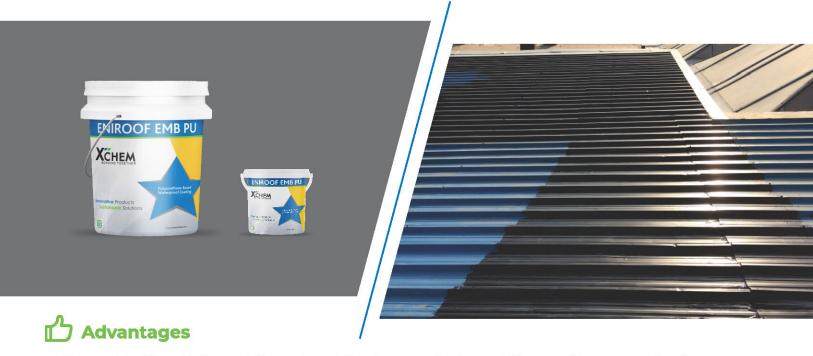

rproofing of roof slabs, terraces, balconies, sunshades, parapet walls, etc. It provides additional waterproofing and protection when used as base and/or intermediate coat in brickbat coba and / or IPS flooring.
- Waterproofing cum decorating of external plastered walls.
- Waterproofing of new surfaces as well as for repair of old surfaces, whether previously treated or not.



1-1.5 Kg/Sqm in 2 Coats or as recommended for best results.



ENIROOF SPR is available in 5 Kg, 20 kg pails and 200 kg plastic drums. Also available in standard Colours like Terracotta, Green and Grey colour.

### **ENIROOF EMB PU**

#### Polyurethane Based Waterproof Coating



**ENIROOF EMB PU** is a single component black in colour pitch free high & long moisture cured polyurethane modified waterproof coating.



- Highly resistant to oxidation and Ozone degradation because of unique additives used in compounding it.
- Superior wetting and adhesion properties ensure a durable bond highly resistant to peeling, chipping, and separation for a longer life.
- Has the unique property of adapting itself over the irregular contours of the deck and forming a monolithic coating.

## Recommended Uses

- For waterproofing or vapor-barrier protection of foundation, inverted roofs, basements, split slabs, slab on grade, car deck, etc.
- Recommended also as a protective coating for building exteriors, metals, woods, etc.
- Ideal waterproofing system for concrete roof, over polyurethane foam slabs insulation, polyester built up roofs, masonry and concrete walls.
- Recommended for protection of metal surfaces & e