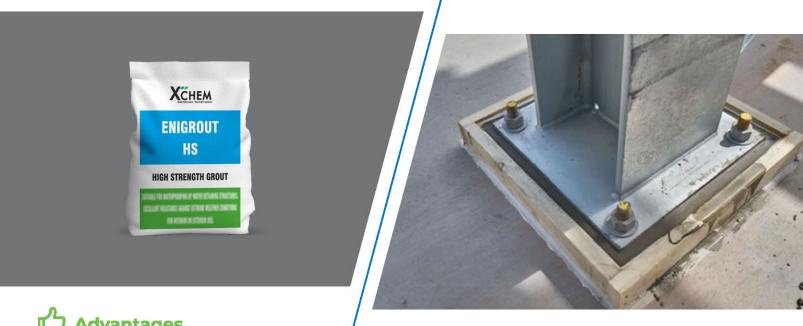

can also be used for anchoring a wide range of fixings. These include masts, anchor bolts and fence posts.



# Coverage

Typically a bag of 25 kg powder will give 12.5 liters at a Powder water ratio of 0.40.



# **Packing**

ENIGROUT GP is available in 25 kg bags.

# INT SEALANT & GROUTING PRENIGROUT HS

Free Flow, High Strength, Non-Shrink, Cementitious Precision Grout



**ENIGROUT HS** is pre-packed free flowing non-shrink, high strength, cementitious grout with wide range of applications. It is a blend of Portland cement, graded fillers and chemical additives which impart controlled expansion in the plastic state whilst minimising water demand. The low water demand ensures high early strength. The graded fillers are designed to assist uniform mixing and produce a consistent grout.



# **Advantages**

ENIGROUT HS is Ready to use, High early and ultimate strength, Non shrink, Good flow properties, Chloride-free, Non ferrous, Resistant to oil and water penetration, Slight expansion leads to superior bonding to surrounding materials, excellent adhesion.



ENIGROUT HS is used for precision grouting where it is essential to withstand static and dynamic loads. Typical applications would be the grouting of base plates of turbines, compressors, boiler feed pumps etc., It can also be used for anchoring a wide range of fixings. These include masts, anchor bolts and fence posts.



ENIGROUT HS 25 Kg bag yields 13.5 Litres of grout.



ENIGROUT HS is available in 25 kg bags.

# STARGROUT E-53

# Water Displacing Pourable Epoxy Resin Grout



**STARGROUT E-53** is a pourable, mu