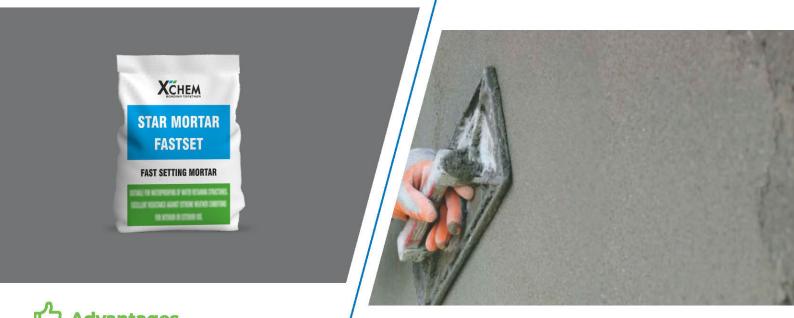

mpermeable finish and protect the embedded reinforcing steel.
- Conforms to: (ASTM C 881 Type | & Grade III, Class B & C Passes ASTM C 883 & ASTM C 884)



A 25 kg bag after mixing with 11% of water will produce 12.4% liters of mortar. If aggregates are added then volume increases accordingly.



STARMORTAR EP 3C is available in 25 kg pack.

#### STARMORTAR FASTSET

#### Rapid Setting Mortar



STARMORTAR FASTSET is a rapid setting mortar made from special cements, fine aggregates, additives and fibers. It requires addition of potable water for mixing. It produces high early strength and achieves initial set in 10 to 25 minutes @28°C Final set in 30 – 45 minutes @28°C. Initial & final set times are depended on ambient condition may vary. For traffic after minimum 2 hours @28°C of drying.



## **Advantages**

- Ready to use: Only add water at site.
- Adhesion: Bonds well to damp or wet concrete.
- Chloride free.
- Rapid Setting.
- Low heat development: Prevents cracking / debonding. Easy to use: easily applied by hand or trowel in thicknesses from 5 to 100mm in several applications.

## **Recommended Uses**

- STARMORTAR FASTSET is for quick repairs of horizontal concrete surfaces such as airport runways, expressways, highways, bridge decks, sidewalks, parking decks, loading docks and floors. It may be used in vertical application with proper form work and care.
- Conforms to: ASTM C 109



A 25 kg bag after mixing with 11% of water will produce 12.4% liters of mortar. If aggregates are added then volume increases accordingly.



STARMORTAR FASTSET is available in 25 kg pac