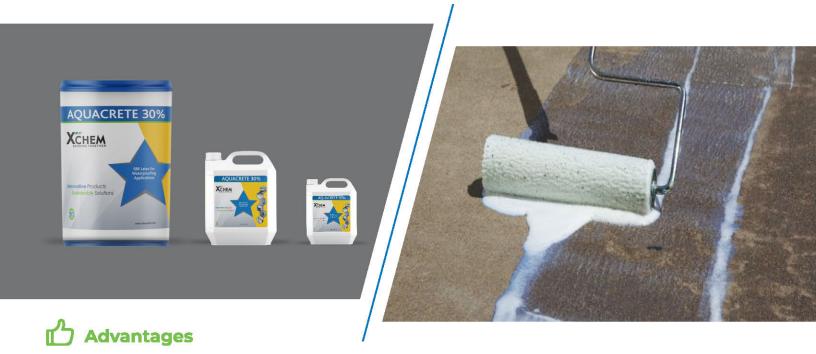

t corrosion, salt attack, etc.



For optimum results mix 1 kg. **AQUAGUARD BA 20** mixed with 2-2.5kg of neat cement will cover approx. 2.5-3 sqm area in 2 coats depending upon the surface and porosity. Site trials recommended for ascertaining coverages.



AQUAGUARD BA 20 is packed in 5 kg, 20 kg and 50 Kg packs.

## CONCRETE REPAIR PRODUCTS

#### **AQUACRETE - 30%**



### SBR Modified Bonding Agent for Old to New Concrete Application

**AQUACRETE 30%** is a single component, SBR based polymer, consisting of polymer and liquid additives. It can be used in combination with cement as a waterproof coating for terraces, balconies and roof slabs. It develops an excellent bond with concrete & to all building materials. **AQUACRETE 30%** can also be used for concrete repair as primer or PMM.



**AQUACRETE 30%** is a SBR based polymer used for making of cement based waterproofing slurry that is flexible and can be used as coating for control of efflorescence. **AQUACRETE 30%** can be used as bonding agent also.

## Recommended Uses

- Water proofing of toilet, terraces, roofs, Chajjas etc.
- Suitable for general concrete repairs.
- It gives excellent bond strength.
- It can be used for protection of concrete against corrosion, salt attack, etc.



As a Bonding agent:

1 Kg. AQUACRETE 30% mixed with 2Kg neat cement covers approx. 2.0-2.5 sqm area in 2 coats depending upon the surface.

As a waterproof coating:

1 Kg. **AQUACRETE 30%** mixed with 2 Ltr. Water and 2.5 Kg neat cement covers approx. 2.0-2.5 sqm area in 2 coats depending upon the surface.



AQUACRETE 30% is packaged