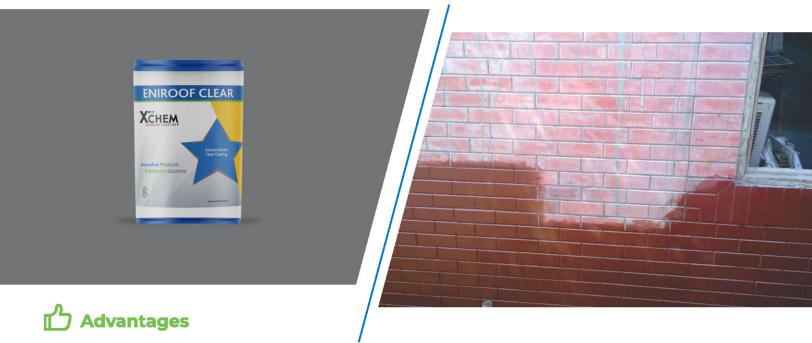

is for quick repairs of horizontal concrete surfaces such as airport runways, expressways, highways, bridge decks, sidewalks, parking decks, loading docks and floors. It may be used in vertical application with proper form work and care.
- Conforms to: ASTM C 109



A 25 kg bag after mixing with 11% of water will produce 12.4% liters of mortar. If aggregates are added then volume increases accordingly.



STARMORTAR FASTSET is available in 25 kg pack.

## **ENIROOF CLEAR**

Clear Polymeric Waterproof Coating



**ENIROOF CLEAR** WATERPROOFER is a blend of special resin, polymer, organic and inorganic compound. It waterproofs the concrete and other absorbent surfaces very effectively. They give glossy finish and enhance the colour of the substrate. It is single pack easy to apply liquid.



- Excellent coating for exterior brick tiles, dholpur marble and other stones.
- Blocks all the pores, prevent water penetration through capillary action.
- Protective seal prevents stain and dirt penetration.
- Being transparent, cause no changes in colour or look of the substrate and maintains the natural look.
- Film will not yellow or darken with time.

## Recommended Uses

 Excellent water proofer & repellent for external facade rain facing walls and can also be used on mosaic, dholpur, and marble, etc. where aesthetically retention of original colour is required.



The coverage depends on the type of the surface.

1 Kg ENIROOF CLEAR covers 2.5-3.0 sqm area in 2 coats, subject to type of application and porosity of surface.



ENIROOF CLEAR is Available in 5 kg & 20 kg.

# ATER REP