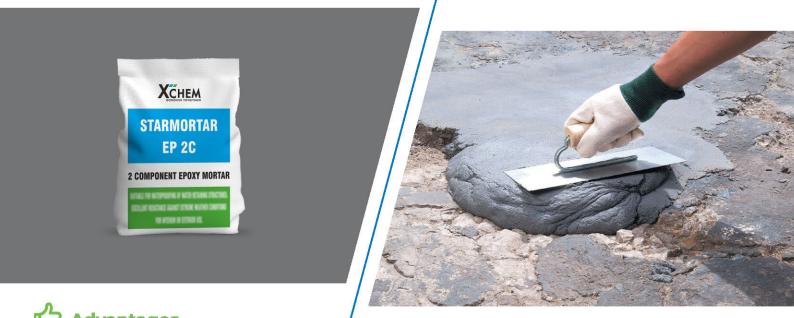

oncrete repair affected by repeated loads.
- Structures affected by marine environment.
- Bridges, harbours, dams.
- Repair of prefabricated concrete elements.
- · Repair of concrete structures with carbonation process.
- Repair of damaged areas in industries due to aggressive environment.
- Conforms to: BS 4550, BS 1881, BS 6319, ASTM C 109



Mix 4 litres water to 25 Kg STARMORTAR HS C for repair mortar and 4.5 litres for pump/spray application. 25 kg bag will cover 3 to 3.2 sqm with recommended thickness of 4mm.



STARMORTAR HS C is available in 25 kg.

#### STARMORTAR EP 2C

#### **Epoxy Repair Mortar**



STARMORTAR EP 2C is thixotropic solvent free, two component epoxy-based repair mortar. The base component is white coloured, and the hardener is grey to facilitate ease of mixing.



## **Advantages**

- · Excellent bonding ability with almost every construction material.
- No primer required.
- Develops early strength, become stronger than concrete in just 120 minutes
- Easy application as it can be poured, trowelled or mixed with aggregates to produce mortars.
- High chemicals and oil resistant

## Recommended Uses

- For filling blow holes, making fair slightly damaged concrete, eliminating minor irregularities prior to painting or coating.
- · Highly recommended for repair of structures that will be permanently submerged in water, sea water like water intake areas in power plants etc.
- As an adhesive for bonding prefabricated concrete bridge segments.
- Conforms To: ASTM-C 881-Type I & IV, Crade III, Class B & C Passes ASTM-C 883 & ASTM-C 884



5 kg, pack yield