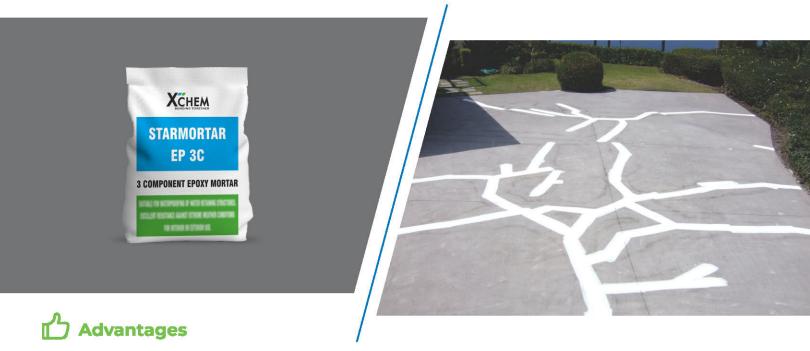

Highly recommended for repair of structures that will be permanently submerged in water, sea water like water intake areas in power plants etc.
- As an adhesive for bonding prefabricated concrete bridge segments.
- Conforms To: ASTM-C 881-Type I & IV, Crade III, Class B & C Passes ASTM-C 883 & ASTM-C 884



5 kg, pack yields 3.22 litres & covers 3.22 sqm at 1 mm thickness.



STARMORTAR EP 2C is available in 5 kg and 25 kg pack

## CONCRETE REPAIR PRODUCTS

#### STARMORTAR EP 3C

#### **Epoxy Repair Mortar**



**STARMORTAR EP 3C** is a three-component solvent free epoxy based mortar, designed for fast and durable repairs to concrete, particularly in vertical or overhead situations. It can be applied at a thickness between5mm to 30mm in vertical, and 5mm to 25mm in overhead in one layer.



- Excellent bonding ability with almost every construction material.
- No primer required.
- Develops early strength, become stronger than concrete in just 120 minutes
- Easy application as it can be poured, trowelled or mixed with aggregates to produce mortars.
- High chemicals and oil resistant

## Recommended Uses

- · For speedy and permanent repairs to concrete structures, especially in overhead and vertical situations where
- "High Build" repairs are required and impermeability to water and resistance to aggressive chemicals is essential.
- For emergency repairs to concrete columns, lintels and roof-beam faces, to provide a dense impermeable finish and protect the embedded reinforcing steel.
- Conforms to: (ASTM C 881 Type | & Grade III, Class B & C Passes ASTM C 883 & ASTM C 884)