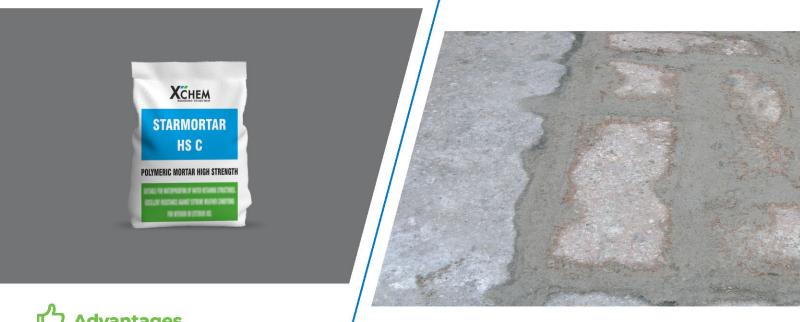

r all applications like Vinyl floorings, Epoxy Screeds, Epoxy Self Levelling floors etc.
- For levelling undulated surfaces in concrete and where quick turnaround is required.
- ENICEM 100 can be laid up-to 10 mm on a single layer application.



Typically 2.2Kgs/Sqm will give 1 mm thickness. Based on application thickness needs to be ascertained. Depending on the substrate condition a universal primer either polymer based or Epoxy based can be used. Consult Technical Cell of Xchem.



ENICEM 100 is available in 25 kg bag.

#### STARMORTAR HS C

#### High Strength Polymeric Cement Mortar



STARMORTAR HS C is a single component cement based enriched with fine additives, fibre reinforced restoration mortar. Used for structural repair new and old concrete. Applied manually or mechanically.



## Advantages

- Easy to apply product.
- Excellent Bonding properties.
- Suitable for hand and machine application.

## **Recommended Uses**

- · Concrete repair affected by repeated loads.
- Structures affected by marine environment.
- Bridges, harbours, dams.
- Repair of prefabricated concrete elements.
- · Repair of concrete structures with carbonation process.
- Repair of damaged areas in industries due to aggressive environment.
- Conforms to: BS 4550, BS 1881, BS 6319, ASTM C 109



Mix 4 litres water to 25 Kg STARMORTAR HS C for repair mortar and 4.5 litres for pump/spray application. 25 kg bag will cover 3 to 3.2 sqm with recommended thickness of 4mm.



STARMORTAR HS C is available in 25 kg.

#### STARMORTAR EP 2C

#### **Epoxy Repair Mortar**



STARMORTAR EP 2C is thixotropic