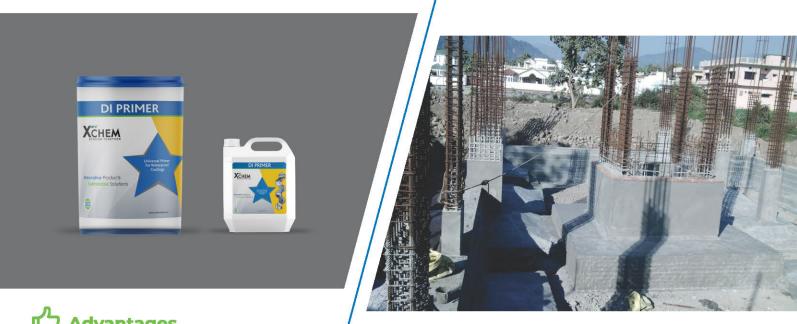

etween membranes

## Recommended Uses

- Reservoirs.
- Sewage and Water Treatment Plants.
- Underground Vaults.
- Secondary Containment Structures.
- Foundations.
- Tunnels and Subway Systems.
- Swimming Pools.
- Parking Structures.



For Brush Application: Spread Rate 1.0 to 1.5 kg/sqm (3 parts powder to 1 part water)

For Spray Application: Spread Rate 1.0 to 1.5 kg/m2 5 parts powder to 3 parts water (ratio may vary with equipment type)



STARKRYST 770 is packaged in 25 Kg Bags.

### Universal Multipurpose Primer



DI PRIMER is a blend of chemicals based on SBR, which has a property of deep impregnation on porous substrates thereby creating a uniform surface for the subsequent layer. It also helps in bonding the loos e particles on the substrate specially in Old concrete structures.



## **Advantages**

DI PRIMER, having a deep impregnating action, gives bonding from within the surface hence the result for topcoats are very good. It also helps seal all the dust particles on the surface, which again results in better bonding between surface and topcoats.

## Recommended Uses

- Can be used as a primer coat under all waterproof coatings system.
- Can be used as a sealer to seal porous substrates like concrete, sandstone etc.



6-7 Sqm/kg/coat or as recommended based on application subject to porosity of the concrete substrate.



DI PRIMER is packaged in 5 Kg & 20 Kg containers.

## **CONCRETE REPAIR PRODUCTS**

#### **AQUAGUARD BA 20**

### Acrylic Based Bonding Agent



**AQUAGUARD BA 20** is a single component, ACRYLIC based polymer consisting of polymer and liquid