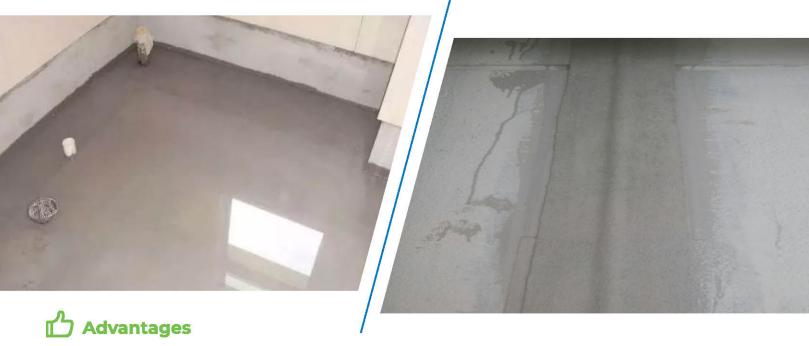

onments
- Increases the durability and lifespan of concrete
- Lowers the cost of waterproofing by up to 40%
- Significant reduction to your construction schedule
- Confirms to: (IS 2645, DIN 1042)



### **Recommended Dosage**

It is advisable to mix 0.8 kg (800 Gms) Of STARKRYST 110 WP/Bag of 50Kg cement in the concrete mix. Strongly recommend site trials before large scale usage.



STARKRYST 110 WP is packaged in 25 Kg Bags.

## CYSTALLINE WATERPROOF SYSTEM

#### STARKRYST 770

Surface Applied Crystalline Waterproofing System (IS 2645, DIN 1042)



**STARKRYST 770** is a single component cement based crystalline waterproof coating for waterproofing of concrete. The active chemicals react with the available moisture & form crystals & block the porosities making the concrete waterproof.



- Resists extreme hydrostatic pressure
- · Becomes an integral part of the substrate.
- Can be applied to the positive or the negative side of the concrete surface
- Can be applied on damp surface.
- · Cannot puncture, tear or come apart at the seams
- Does not require sealing, lapping and finishing of seams at corners, edges or between membranes

## Recommended Uses

- Reservoirs.
- Sewage and Water Treatment Plants.
- Underground Vaults.
- Secondary Containment Structures.
- Foundations.
- Tunnels and Subway Systems.
- Swimming Pools.
- Parking Structures.



For Brush Application: Spread Rate 1.0 to 1.5 kg/sqm (3 parts powder to 1 part water)

For Spray Application: Spread Rate 1.0 to 1.5 kg/m2 5 parts powder to 3 parts water (ratio may vary with equipment type)



STARKRYST 770 is pa