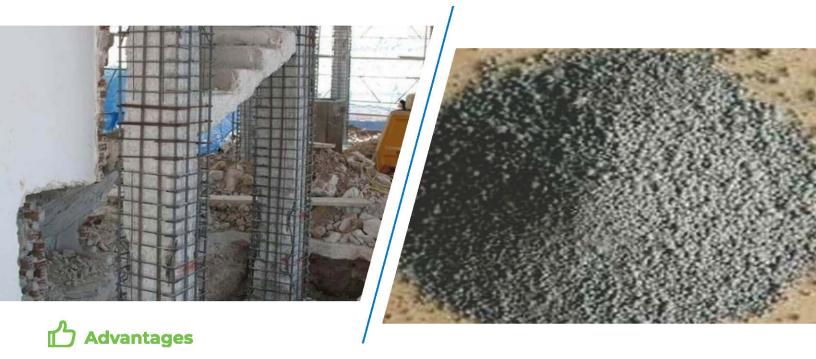

mulated for sealing static cracks in concrete and Plaster surfaces with excellent movement accommodation.





- Easy to apply single component product.
- Excellent product for plaster cracks upto 5 mm.
- Excellent adhesion and elasticity.



- · Exterior & interior surfaces.
- Plastered surfaces.



Approx. 25 Rmt/kg for 5 mm wide cracks.



Star Crack Fill is available in 1Kg, 5 Kg and 20 Kg.

## CONCRETE REPAIR PRODUCTS

#### STARMICRO C

#### Micro Concrete for Repairs



**STARMICRO C** is a general-purpose non-shrink, cementitious, flowable high strength micro concrete for repairs with high strength precision concrete. Free flowing on site, suited for thickness up to 40 mm to 100 mm. Suitable for various structural strengthening measures such as encasement build-ups, jacketing etc.



- Pumpable Can be pumped or poured into restricted locations.
- Flowable Flowable mortar hence does not require compaction.
- Shrinkage compensation Controlled expansion system which compensates for shrinkage and settlement in the plastic state.
- Strength Develops high initial and ultimate compressive strength.
- Moisture resistant Offers excellent resistance to moisture ingress.
- Durability Makes repaired sections highly durable & compatible to parent concrete.
- Thickness build up Can be applied at 100 mm thickness at one stroke
- Chloride content Contains no chloride-based additive so prevents corrosion of reinforcement.
- Early reinstatement Rapid strength gain helps in early reinstatement & removal of shuttering

## Recommended Uses

- General repair and renovation of decayed defe