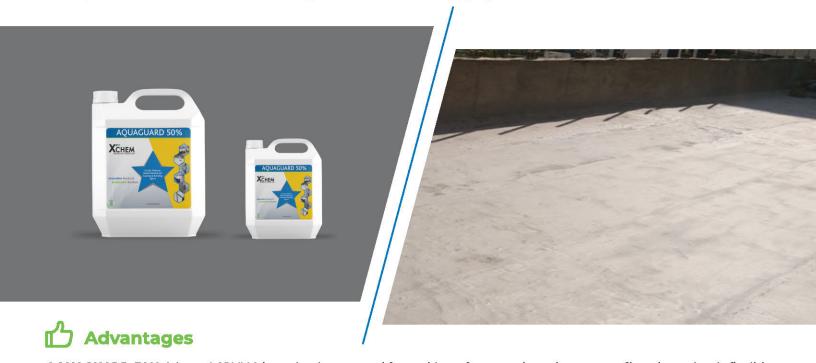

tanks, Chajjas and wet areas etc
- It can be used for protection of concrete against corrosion, salt attack, etc.

## Coverage

1 kg. **AQUACRETE BA 30** mixed with 2-2.5kg of neat cement will cover approx. 2.5-3 sqm area in 2 coats depending upon the surface and porosity. Site trials recommended for ascertaining coverages.



AQUACRETE BA 30 is packaged in 1 Kg, 5 Kg, 20 kg, 50 Kg and 200 Kg containers.

#### **AQUAGUARD - 50% ®**

### Acrylic Co Polymer Emulsion



**AQUAGUARD 50%** ® is a single component, ACRYLIC polymer-based emulsion consisting of polymer and liquid additives. It can be used as a waterproof membrane for small span terraces, balconies, and roof slabs Chajjas and wet areas. It develops an excellent bond to most building material hence becoming a part of the concrete.



**AQUAGUARD 50% ®** is an ACRYLIC based polymer used for making of cement based waterproofing slurry that is flexible and can be used as coating for control of efflorescence.

**AQUAGUARD 50%** ® can be used as bonding agent also. **AQUAGUARD 50%** ® is having more than 50 % active ingredients and therefore it is the best cement based waterproof slurry for coating on concrete and all building surfaces required for waterproofing.



#### **Recommended Uses**

- · Water proofing of basements, toilet, terraces, roofs, water tanks, Sloping roofs and wet areas, etc.
- Suitable for general concrete repairs.
- It gives excellent bond strength.
- It can be used for protection of concrete against corrosion, salt attack, etc.



#### Coverage

1 Kg **AQUAGUARD 50%** mixed with 2 Ltr. water and 5 K