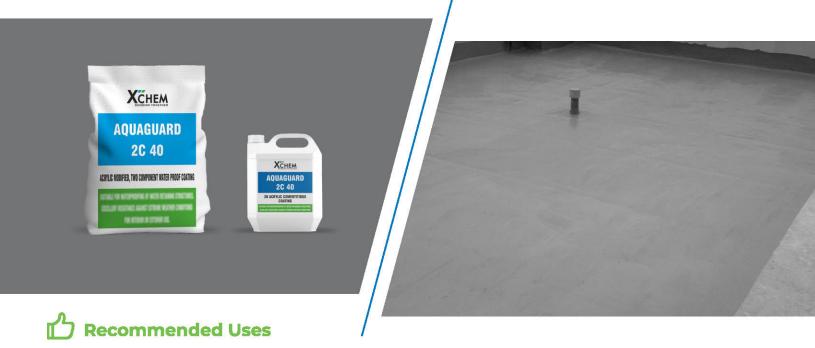

proofing systems. Please consult the technical cell for more details.

## **Coverage**

Based on Application. Typically 2kgs/Sqm will give a 1 mm DFT, and based on the severity of the negative side leakages doseges and film thickness will vary.



AQUAGUARD IC is packaged in 25 Kg Bag.

#### **AQUAGUARD 2C 40**



### Two Component Cement Modified Flexible Waterproof Coating

**AQUAGUARD 2C 40** is a 2 component Cement modified Flexible System for waterproofing Modified with high solids pure acrylic polymers, this material exhibits excellent bond strength with reduced permeability. **AQUAGUARD 2C 40** forms a breathable protective coating, weather resistance. The coating provides seamless resilient and flexible waterproofing which is suitable for roofs terraces Wet areas and water tanks.



- Water proofing of basements, toilet, terraces, roofs, swimming pools, water tanks, etc.
- Suitable for general concrete repairs.
- It gives excellent bond strength.
- It can be used for protection of concrete against corrosion, salt attack, etc.



1.2-1.8 kg/sqm or as recommended based on application applied in 2 coats. Typically, a coverage of 1.8kg/Sqm will give a DFT of 1mm.



**AQUAGUARD 2C 40** available in 3kg ,15 Kg composite packs. Mixing Ratio is 2:1, 2 Parts of Powder and 1 Part of Liquid Polymer.

#### **AQUAGUARD 2C 50**

### Two Component Flexible Crack Bridging Waterproof Coating



**AQUAGUARD 2C 50** is a two component highly flexible waterproofing system. The dried system provides excellent adhesion, waterproofing properties, crack bridging, elongation, flexibility a