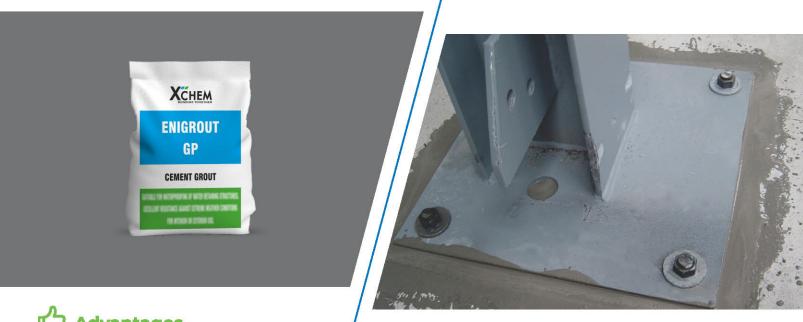

onstruction joints.
- Suitable for roofs, storage tanks, pools, reservoirs, additions to structures and parking garages.



# Coverage

Based on Size of the joint



# **Packing**

Width: 100-1000mm, Thickness 1-2 mm, 20Mtr Roll.

Epoxy Adhesive for Tapes: Enipoxy ERM (TA)

# EALANT & GROUTING PR **ENIGROUT GP**

Free flow, General Purpose, Non-Shrink, Cementitious Precision Grout



ENIGROUT GP is pre-packed free flowing non-shrink, high strength, cementitious grout with wide range of applications is a blend of Portland cement, graded fillers and chemical additives which impart controlled expansion in the plastic state whilst minimising water demand. The low water demand ensures high early strength. The graded fillers are designed to assist uniform mixing and produce a consistent grout.



# **Advantages**

ENIGROUT GP is Ready to use, High early and ultimate strength, Non shrink, Good flow properties, Chloride-free, Non ferrous, Resistant to oil and water penetration, Slight expansion leads to superior bonding to surrounding materials, excellent adhesion.

# Recommended Uses

ENIGROUT GP is used for precision grouting where it is essential to with stand static and dynamic loads. Typical applications would be the grouting of base plates of turbines, compressors, boiler feed pumps etc., It can also be used for anchoring a wide range of fixings. These include masts, anchor bolts and fence posts.



# Coverage

Typically a bag of 25 kg powder will give 12.5 liters at a Powder water ratio of 0.40.



# **Packing**

ENIGROUT GP is available in 25 kg bags.

# INT SEALANT & GROUT