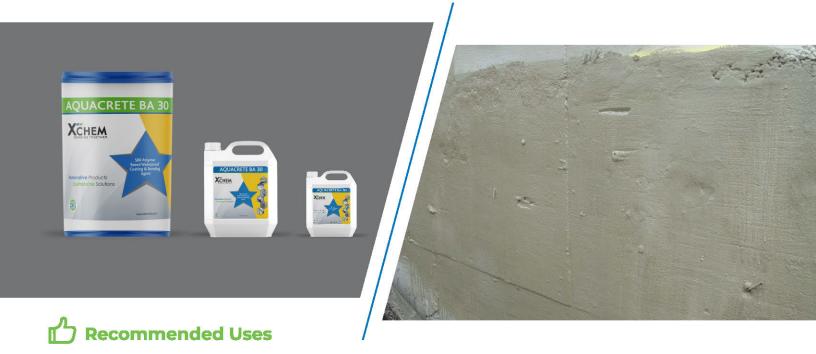

rage tanks
- Aquaguard 2C 50 fills and covers crack and because of the flexibility allows them to move with changes in temperature.
- The product is firmly bonded to the substrate so water cannot flow underneath the lining as it does with sheet lining materials.



1.2-2.5 Kg/Sqm based on application and recommendation in 2 coats. Typically, a coverage of 1.8kg/Sqm will give 1 mm DFT.



AQUAGUARD 2C 50 is available in a 15kg prepacked pre-weighed pack consisting of a dry power (Part-A) and liquid polymer (Part-B). Mixing Ratio is 2:1

#### **AQUACRETE BA 30**

### Bonding Agent and Cement Modifier



**AQUACRETE BA 30** is a single component, acrylic modified polymer, consisting of liquid additives. It can be used as a waterproof slurry coat mixed with cement as well as a bonding agent.



- For general purpose waterproofing Applications
- · Suitable for concrete repairs.
- Water proofing of, toilet, terraces, roofs, water tanks, Chajjas and wet areas etc
- It can be used for protection of concrete against corrosion, salt attack, etc.

## Coverage

1 kg. **AQUACRETE BA 30** mixed with 2-2.5kg of neat cement will cover approx. 2.5-3 sqm area in 2 coats depending upon the surface and porosity. Site trials recommended for ascertaining coverages.



AQUACRETE BA 30 is packaged in 1 Kg, 5 Kg, 20 kg, 50 Kg and 200 Kg containers.

#### **AQUAGUARD - 50% ®**

### Acrylic Co Polymer Emulsion



**AQUAGUARD 50%** ® is a single component, ACRYLIC polymer-based emulsion consisting of polymer and liquid additives. It can be used as a waterproof membrane for small span terraces, balconi