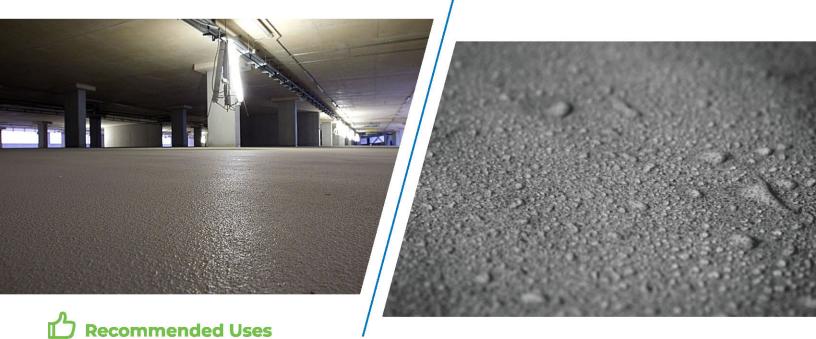

uired for waterproofing.



#### **Recommended Uses**

- · Water proofing of basements, toilet, terraces, roofs, water tanks, Sloping roofs and wet areas, etc.
- Suitable for general concrete repairs.
- It gives excellent bond strength.
- It can be used for protection of concrete against corrosion, salt attack, etc.



#### Coverage

1 Kg **AQUAGUARD 50%** mixed with 2 Ltr. water and 5 Kg of neat cement will cover appx. 4.5 sqmt – 5.0 sqm areas in 2 coats depending upon the porosity of the surface.1:2:5 Ratio of mixing.



AQUAGUARD 50% ® is packaged in 5 Kg. and 20 kg container.

### Crystalline Waterproofing Compound



STARKRYST 110 WP is an integral crystalline waterproofing compound which penetrates and waterproofs concrete in depth. It reduces porosity and reduce water penetration.



- Reservoirs Swimming Pools, Basement
- Underground Vaults.
- Secondary Containment Structures.
- Tunnels and Subway Systems.

## **Advantages**

- Permanently waterproofs concrete
- Protects concrete and reinforcement from harsh environments
- Increases the durability and lifespan of concrete
- Lowers the cost of waterproofing by up to 40%
- Significant reduction to your construction schedule
- Confirms to: (IS 2645, DIN 1042)



### **Recommended Dosage**

It is advisable to mix 0.8 kg (800 Gms) Of STARKRYST 110 WP/Bag of 50Kg cement in the concrete mix. Strongly recommend site trials before large scale usage.



STARKRYST 110 WP is packaged in 25 Kg Bags.

## CYSTALLINE WATERPROOF SYSTEM

#### STARKRYST 770

Surface Applied Crystalline Waterproofing System (IS 2645, DIN 1042)



**STA