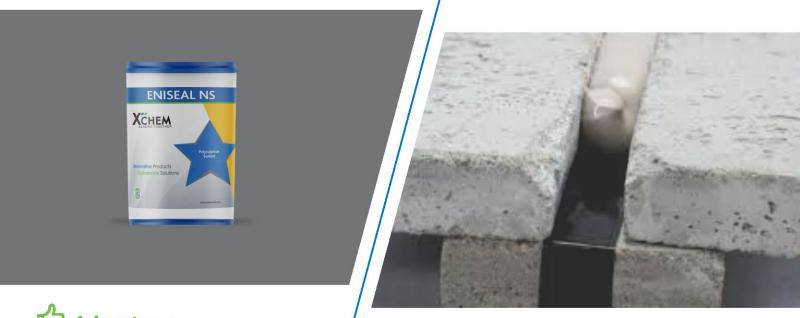

grade service is required. Can be applied to internal surfaces of pipelines, floating and fixed roofs of crude oil, water storage tanks, sewage treatment pipelines, plants and many other industrial installations.



#### Coverage

Coverage depends upon the nature of the surface to be treated. But on an average smooth surface would give coverage of 8 sqm./kg./coat. 1 coat will give approx. 80-100 microns dry film thickness.



ENIPOXY - CT 340 is packaged in 4 Kg and 20 kg prepacked containers.

#### **ENISEAL - NS**

#### Two-Part Polysulfide Joint Sealant



**ENISEAL** – **NS** is an elastomeric two-part polysulphide joint sealant, which cures to form a tenacious bond to most common building materials and readily accommodates large cyclical movements over a wide range of temperatures.



## **Advantages**

- · Superb flexibility and movement capability up to 25%.
- Adheres to most common building materials.
- Excellent resistance to aggressive weathering.
- · Resistance to water, most solvents, and petroleum-based products, diluted acids and alkalies.

## Recommended Uses

- ENISEAL NS has a Thixotropic, non sag formulation for joints from horizontal to vertical. It may be used as an exposed
  joint sealant to most types of building materials such as concrete, brick, glass, steel, aluminium and wood.
- Typical uses are for crack control and sealing joints in:
- Vertical and horizontal building super structures.
- Subways, basements, floors wall and roof coping.
- Bridges, sea walls and roadways.



Depends on joint size.

For joint size 24X12, 460-480 gms ENISEAL - NS re