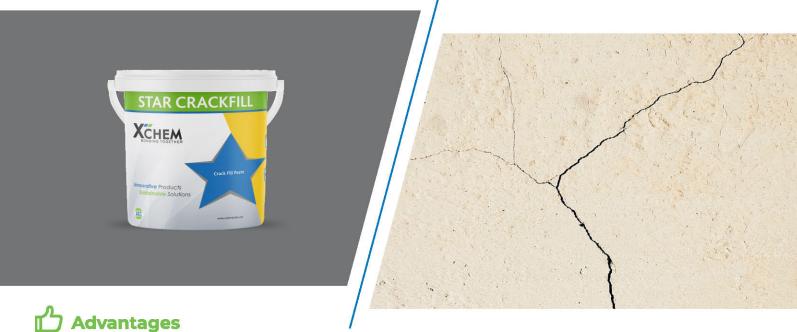

num.
- On-site concrete extensions and modifications to existing concrete structures. =Joint less bonding of construction joints in sewage systems, canals, gullies, reservoirs, basins, irrigation systems.
- Closing off shrinkage joints in ceilings, floors, decks, ramps, walls, retaining walls and concrete pavements.
- Structural bonding of cement toppings and screeds.



Approx. 0.25 kg/m2 of Bonding Agent for new concrete, depending upon surface porosity and working temperature,



ENIPOXY-BA 304 4 Kg. and 14 Kg Pre-weighed and prepacked.

#### STAR CRACKFILL

### Acrylic Polymer based Crack Filler



Star Crack Fill is an acrylic copolymer based white thixotropic paste specially formulated for sealing static cracks in concrete and Plaster surfaces with excellent movement accommodation.





- Easy to apply single component product.
- Excellent product for plaster cracks upto 5 mm.
- Excellent adhesion and elasticity.



- · Exterior & interior surfaces.
- Plastered surfaces.



Approx. 25 Rmt/kg for 5 mm wide cracks.



Star Crack Fill is available in 1Kg, 5 Kg and 20 Kg.

## CONCRETE REPAIR PRODUCTS

#### STARMICRO C

#### Micro Concrete for Repairs



**STARMICRO C** is a general-purpose non-shrink, cementitious, flowable high strength micro concrete for repairs with high strength precision concrete. Free flowing on site, suited for thickness up to 40 mm to 100 mm. Suitable for various structural strengthening measures such as encasement build-ups, jacketing etc.



- Pumpable Can be pumped or poured into restricted locations.
- Flowable Flowable mortar hence does not r